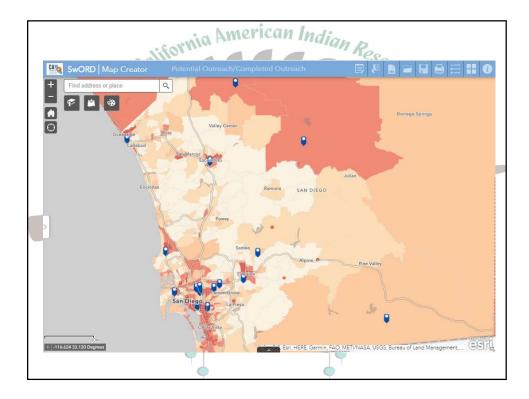

|  |  |
| Block Group 3, Census Tract 18     | 775        | 75        | 1.806452  | Normal Heights, 92116     |  |  |  |
| Block Group 3, Census Tract 24.01  | 1555       | 65        | 1.607717  | East San Diego, 92104     |  |  |  |
| Block Group 1, Census Tract 27.02  | 1467       | 68        | 1.567825  | Glenridge, 92115          |  |  |  |
| Block Group 2, Census Tract 40     | 703        | 96        | 1.564723  | Logan Heights, 92102      |  |  |  |
| Block Group 2, Census Tract 83.61  | 707        | 63        | 1.55587   | La Jolla, 92037           |  |  |  |
|                                    | Since      | 1997      | 8         | <b>•</b>                  |  |  |  |
|                                    | Since      |           |           | <b>•</b>                  |  |  |  |



| <br>alifornia American Indian Res                                                                                                                                                                                                                                                                                                                                                                                                              |  |
|-----------------------------------------------------------------------------------------------------------------------------------------------------------------------------------------------------------------------------------------------------------------------------------------------------------------------------------------------------------------------