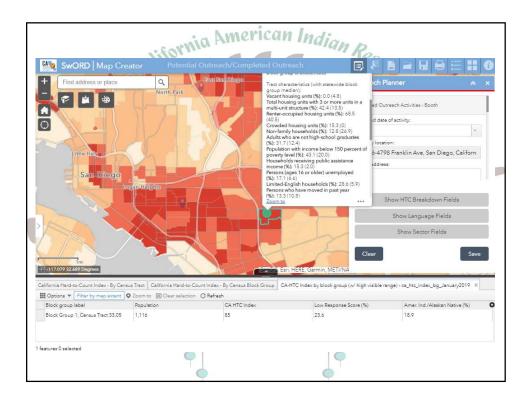

## 11/1/2019

1

| alifornia American Indian Resource |            |           |           |                           |  |  |  |
|------------------------------------|------------|-----------|-----------|---------------------------|--|--|--|
| Californ                           |            |           |           | Kesource                  |  |  |  |
| Block group label                  | Population | CA HTC In | Amer. Ind | /Alaskan Native (%)       |  |  |  |
| Block Group 1, Census Tract 191.01 | 1407       | 71        | 58.63539  | Pauma Valley, 92061       |  |  |  |
| Block Group 2, Census Tract 209.03 | 242        | 63        | 35.12397  | Santa Ysabel, 92070       |  |  |  |
| Block Group 1, Census Tract 33.05  | 1116       | 85        | 18.90681  | Logan Heights, 92113      |  |  |  |
| Block Group 4, Census Tract 168.04 | 1537       | 81        | 7.417046  | Lakeside, 92040           |  |  |  |
| Block Group 3, Census Tract 211    | 3707       | 62        | 4.100351  | Campo, 91906              |  |  |  |
| Block Group 2, Census Tract 202.14 | 2566       | 105       | 4.01403   | Escondido                 |  |  |  |
| Block Group 1, Census Tract 182    | 1628       | 68        | 3.808354  | Oceanside, 92054          |  |  |  |
| Block Group 2, Census Tract 12     | 1334       | 62        | 3.148426  | University Heights, 92116 |  |  |  |
| Block Group 1, Census Tract 29.05  | 1653       | 59        | 3.145796  | La Mesa, 92115            |  |  |  |
| Block Group 1, Census Tract 66     | 1752       | 69        | 2.39726   | Ocean Beach, 92110        |  |  |  |
| Block Group 4, Census Tract 159.02 | 2084       | 90        | 1.871401  | El Cajon, 92020           |  |  |  |
| Block Group 3, Census Tract 18     | 775        | 75        | 1.806452  | Normal Heights, 92116     |  |  |  |
| Block Group 3, Census Tract 24.01  | 1555       | 65        | 1.607717  | East San Diego, 92104     |  |  |  |
| Block Group 1, Census Tract 27.02  | 1467       | 68        | 1.567825  | Glenridge, 92115          |  |  |  |
| Block Group 2, Census Tract 40     | 703        | 96        | 1.564723  | Logan Heights, 92102      |  |  |  |
| Block Group 2, Census Tract 83.61  | 707        | 63        | 1.55587   | La Jolla, 92037           |  |  |  |
|                                    | Since      | 1997      | 8         | <b>•</b>                  |  |  |  |
|                                    | Since      |           |           | <b>•</b>                  |  |  |  |